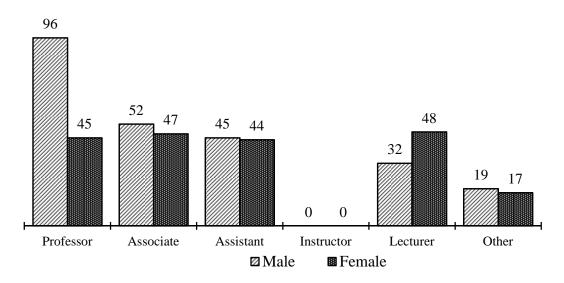

## Full-time Faculty† by Rank and Gender - Arts & Sciences, Fall 2014

|            | Ma     | le   | Fem    | ale  | Total by Rank |      |
|------------|--------|------|--------|------|---------------|------|
|            | Number | %    | Number | %    | Number        | %    |
| Professor  | 96     | 39%  | 45     | 22%  | 141           | 32%  |
| Associate  | 52     | 21%  | 47     | 23%  | 99            | 22%  |
| Assistant  | 45     | 18%  | 44     | 22%  | 89            | 20%  |
| Instructor | 0      | 0%   | 0      | 0%   | 0             | 0%   |
| Lecturer   | 32     | 13%  | 48     | 24%  | 80            | 18%  |
| Other      | 19     | 8%   | 17     | 8%   | 36            | 8%   |
| Total      | 244    | 100% | 201    | 100% | 445           | 100% |