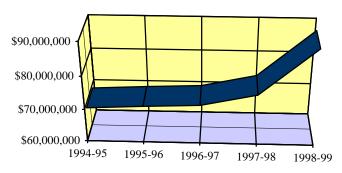

## **Total Research Grants Received**

## Research Grants by Fund Source, Bowman Gray Campus, 1994-1999

| Fund Source | 1994-95      | 1995-96      | 1996-97      | 1997-98      | 1998-99      |
|-------------|--------------|--------------|--------------|--------------|--------------|
| Federal     | \$45,425,032 | \$45,624,025 | \$44,338,212 | \$45,300,515 | \$57,391,798 |
| State       | \$6,697,277  | \$6,688,265  | \$7,435,903  | \$7,793,584  | \$7,340,668  |
| Industry    | \$12,231,881 | \$12,949,763 | \$14,033,830 | \$15,422,013 | \$13,475,967 |
| Other       | \$4,487,084  | \$4,394,352  | \$4,461,071  | \$5,257,306  | \$9,481,341  |
| Total       | \$68,841,274 | \$69,656,405 | \$70,269,016 | \$73,773,418 | \$87,689,774 |