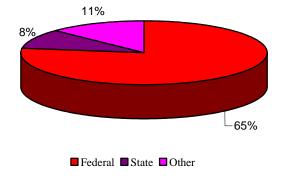

## Research Grants 1998-99

## Research Grants by Fund Source, Bowman Gray Campus, 1994-1999

| Fund Source | 1994-95      | 1995-96      | 1996-97      | 1997-98      | 1998-99      |
|-------------|--------------|--------------|--------------|--------------|--------------|
| Federal     | \$45,425,032 | \$45,624,025 | \$44,338,212 | \$45,300,515 | \$57,391,798 |
| State       | \$6,697,277  | \$6,688,265  | \$7,435,903  | \$7,793,584  | \$7,340,668  |
| Industry    | \$12,231,881 | \$12,949,763 | \$14,033,830 | \$15,422,013 | \$13,475,967 |
| Other       | \$4,487,084  | \$4,394,352  | \$4,461,071  | \$5,257,306  | \$9,481,341  |
| Total       | \$68,841,274 | \$69,656,405 | \$70,269,016 | \$73,773,418 | \$87,689,774 |