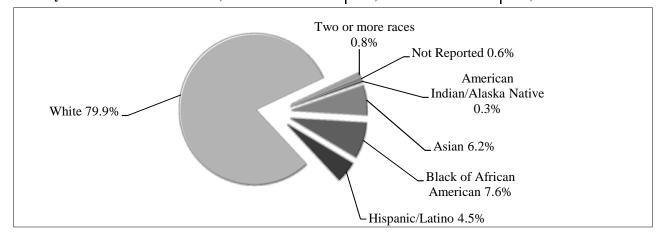

## **Undergraduate Ethnic Enrollment, Fall 2010**

|                               | Male  |       | Female |       | Total by Ethnicity |        |
|-------------------------------|-------|-------|--------|-------|--------------------|--------|
| Ethnicity                     | #     | %     | #      | %     | #                  | %      |
| American Indian/Alaska Native | 4     | 0.2%  | 9      | 0.4%  | 13                 | 0.3%   |
| Asian                         | 137   | 6.1%  | 153    | 6.4%  | 290                | 6.2%   |
| Black of African American     | 167   | 7.4%  | 187    | 7.8%  | 354                | 7.6%   |
| Hispanic/Latino               | 105   | 4.7%  | 105    | 4.4%  | 210                | 4.5%   |
| White                         | 1,811 | 80.4% | 1,912  | 79.5% | 3,723              | 79.9%  |
| Two or more races             | 17    | 0.8%  | 22     | 0.9%  | 39                 | 0.8%   |
| Not Reported                  | 12    | 0.5%  | 16     | 0.7%  | 28                 | 0.6%   |
| Total by Gender               | 2,253 | 48.4% | 2,404  | 51.6% | 4,657              | 100.0% |