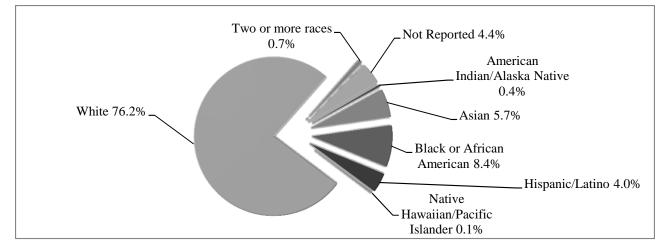

## University Ethnic Enrollment\*, Fall 2010

|                                  | Male  |       | Female |       | Total by Ethnicity |        |
|----------------------------------|-------|-------|--------|-------|--------------------|--------|
| Ethnicity                        | #     | %     | #      | %     | #                  | %      |
| American Indian/Alaska Native    | 13    | 0.2%  | 15     | 0.2%  | 28                 | 0.4%   |
| Asian                            | 200   | 2.8%  | 208    | 2.9%  | 408                | 5.7%   |
| Black or African American        | 274   | 3.8%  | 327    | 4.6%  | 601                | 8.4%   |
| Hispanic/Latino                  | 145   | 2.0%  | 140    | 2.0%  | 285                | 4.0%   |
| Native Hawaiian/Pacific Islander | 7     | 0.1%  | 3      | 0.0%  | 10                 | 0.1%   |
| White                            | 2,774 | 38.7% | 2,685  | 37.5% | 5,459              | 76.2%  |
| Two or more races                | 22    | 0.3%  | 31     | 0.4%  | 53                 | 0.7%   |
| Not Reported                     | 193   | 2.7%  | 125    | 1.7%  | 318                | 4.4%   |
| Total by Gender                  | 3,628 | 50.7% | 3,534  | 49.3% | 7,162              | 100.0% |

\*Includes all schools and programs based on IPEDS - Fall Enrollment 2010