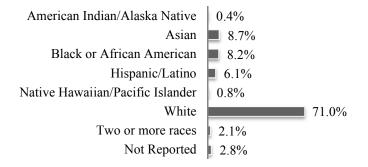

## University Enrollment by Race/Ethnicity, Fall 2015

| Ethnicity                        | Male  |       | Female |       | <b>Total by Ethnicity</b> |        |
|----------------------------------|-------|-------|--------|-------|---------------------------|--------|
|                                  | #     | %     | #      | %     | #                         | %      |
| American Indian/Alaska Native    | 11    | 0.1%  | 17     | 0.2%  | 28                        | 0.4%   |
| Asian                            | 319   | 4.1%  | 366    | 4.7%  | 685                       | 8.7%   |
| Black or African American        | 298   | 3.8%  | 345    | 4.4%  | 643                       | 8.2%   |
| Hispanic/Latino                  | 213   | 2.7%  | 262    | 3.3%  | 475                       | 6.1%   |
| Native Hawaiian/Pacific Islander | 28    | 0.4%  | 32     | 0.4%  | 60                        | 0.8%   |
| White                            | 2,684 | 34.2% | 2,881  | 36.8% | 5,565                     | 71.0%  |
| Two or more races                | 68    | 0.9%  | 94     | 1.2%  | 162                       | 2.1%   |
| Not Reported                     | 112   | 1.4%  | 107    | 1.4%  | 219                       | 2.8%   |
| Total by Gender                  | 3,733 | 47.6% | 4,104  | 52.4% | 7,837                     | 100.0% |