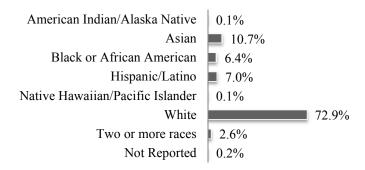

## **Undergraduate Enrollment by Race/Ethnicity, Fall 2015**

| Ethnicity                        | Male  |       | Female |       | Total by Ethnicity |        |
|----------------------------------|-------|-------|--------|-------|--------------------|--------|
|                                  | #     | %     | #      | %     | #                  | %      |
| American Indian/Alaska Native    | 3     | 0.1%  | 4      | 0.2%  | 7                  | 0.1%   |
| Asian                            | 235   | 10.2% | 285    | 11.1% | 520                | 10.7%  |
| Black or African American        | 152   | 6.6%  | 162    | 6.3%  | 314                | 6.4%   |
| Hispanic/Latino                  | 150   | 6.5%  | 189    | 7.4%  | 339                | 7.0%   |
| Native Hawaiian/Pacific Islander | 4     | 0.2%  | 0      | 0.0%  | 4                  | 0.1%   |
| White                            | 1,704 | 73.8% | 1,845  | 72.0% | 3,549              | 72.9%  |
| Two or more races                | 56    | 2.4%  | 72     | 2.8%  | 128                | 2.6%   |
| Not Reported                     | 5     | 0.2%  | 5      | 0.2%  | 10                 | 0.2%   |
| Total by Gender                  | 2,309 | 47.4% | 2,562  | 52.6% | 4,871              | 100.0% |